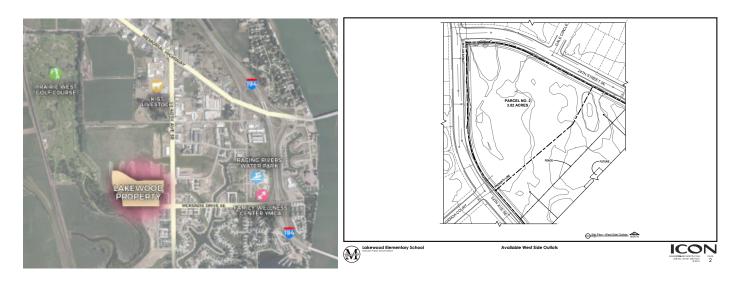

### **OVERVIEW OF MANDAN SCHOOL LAKEWOOD PROPERTY**

The Mandan Public School District has excess property in the Lakewood area. The community passed a bond issue in April 2021 to construct a new elementary school on this property. Construction of Lakewood has started and opening is scheduled for the fall of 2023. The elementary school is expected to open with approximately 300 students grades K through 5.

# OVERVIEW OF 3701 24th St. SE Mandan, ND 58554

Described as the most Northwest part of Lot 2, Block 1 in School District 7<sup>th</sup> Addition to the City of Mandan containing 3.82 Acres more or less. This property is located directly northwest of the new elementary school with no roadway separating the two parcels. This parcel is currently zoned R3.2, but the seller is changing the zoning to R7 to match surrounding single-family properties. If new roadways are desired by the developer for access to this parcel, the seller will not participate in any special assessments.

Mr. Lagasse shared with the Board that Lakewood Elementary has started and is on schedule. The East 7 acres that we will be selling to Verity Homes will close on Friday, May 20, 2022. The NW 3.8 acres is going to Planning and Zoning at this time to get it changed to Single-family housing and should be ready for sale in July. Bids for the new High School came in real high and Mr. Lagasse apologized for the delay in not getting the GMP(Guaranteed Maximum Price) to the Board sooner. The goal is to have a Special Board meeting on Thursday, May 19, 2022, at 5:00 p.m. and have the GMP ready for the Board to sign.