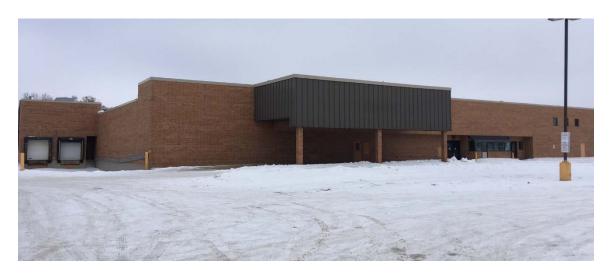

Agenda Documentation

Meeting Date: April 16, 2019

Subject: Storefront Improvement Application for 504 W Main St.

Page 6 of 12

Summary of Existing Condition of Façade: (please attach pictures – Attachment 1) There is no landscaping, pole sign is rusted and outdated, some bricks need replacement, parking lot lights are outdated, canopy siding is in bad shape

Extend canopy and install new bran muffin color vertical tin siding on the face of canopy.

New Led heads on parking lot light poles

New landscaping in boulevard to include trees and shrubs, curb and gutter.