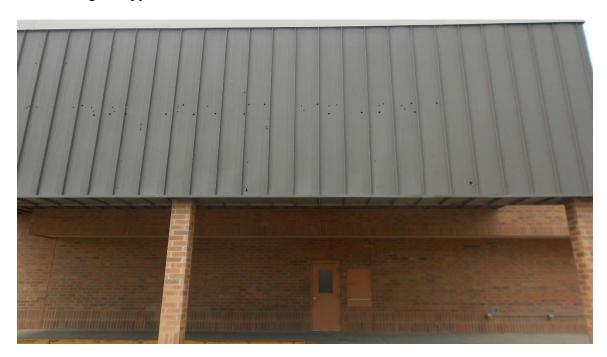

Exterior improvements are to include:

- Extending the canopy and installing new "bran muffin" color tin siding on its face and installing lighting.
- Brick veneer patching on the front of the building.
- New building signage and a pylon sign.
- Landscaping The addition of a 5-ft buffer of trees and shrubs between the parking lot and the sidewalk on the property's east and south sides, as well as an approximate 25X25-ft square in the southeast corner, plus plantings to surround the pole sign in the parking lot's southwest corner.
- A new decorative fence to enclose an area for display and storage of large merchandise such as corral panels and water tanks. The location for the fence is between the 504 W Main building and the building at 511 First Street NW, which will serve as a warehouse space for merchandise being sold in the larger building.
  - Of note: This is all to make the situation work, given the two adjacent buildings being available, rather than one large building being available of 50,000 sf. An application for the 511 First Street NW building is not included in the applicant's request, because no substantive improvements to the building are planned other than the addition of a garage door on its east facing side.

Extend canopy and install new bran muffin color vertical tin siding on the face of canopy.

New Led heads on parking lot light poles

New landscaping in boulevard to include trees and shrubs, curb and gutter.