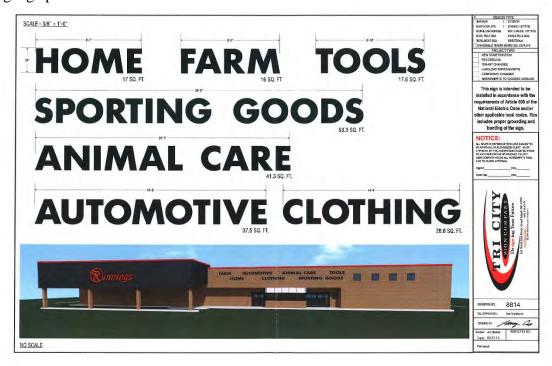

#### **Chad Weyh**

Construction/Maintenance Manager Running Supply, Inc.

901 N. Highway 59 Marshall, MN 56258 Direct-507-337-5177 Cell-507-828-4677 Fax-507-532-6543

\*\*\*\*

The MGF met April 10, 2019, to consider an application by Runnings Supply, Inc., for matching funds towards exterior building and site improvements associated with 504 W Main St, the former Central Market building. The applicant is investing approximately \$1.3 million in building improvements including an estimated \$186,913 in exterior building, signage and landscape improvements.

Exterior improvements are to include:

- Extending the canopy and installing new "bran muffin" color tin siding on its face and installing lighting.
- Brick veneer patching on the front of the building.
- New building signage and a pylon sign.
- Landscaping The addition of a 5-ft buffer of trees and shrubs between the parking lot and the sidewalk on the property's east and south sides, as well as an approximate 25X25-ft square in the southeast corner, plus plantings to surround the pole sign in the parking lot's southwest corner.
- A new decorative fence to enclose an area for display and storage of large merchandise such as corral panels and water tanks. The location for the fence is between the 504 W Main building and the building at 511 First Street NW, which will serve as a warehouse space for merchandise being sold in the larger building.
  - Of note: This is all to make the situation work, given the two adjacent buildings being available, rather than one large building being available of 50,000 sf. An application for the 511 First Street NW building is not included in the applicant's request, because no substantive improvements to the building are planned other than the addition of a garage door on its east facing side.

Extend canopy and install new bran muffin color vertical tin siding on the face of canopy.

New Led heads on parking lot light poles

New landscaping in boulevard to include trees and shrubs, curb and gutter.