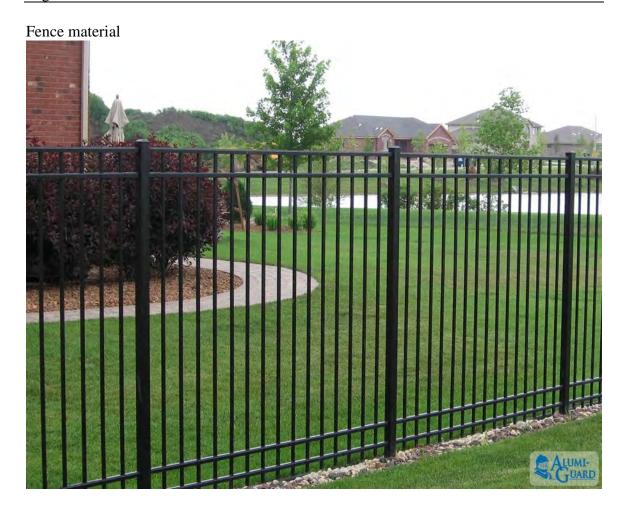

Exterior improvements are to include:

- Extending the canopy and installing new "bran muffin" color tin siding on its face and installing lighting.
- Brick veneer patching on the front of the building.
- New building signage and a pylon sign.
- Landscaping The addition of a 5-ft buffer of trees and shrubs between the parking lot and the sidewalk on the property's east and south sides, as well as an approximate 25X25-ft square in the southeast corner, plus plantings to surround the pole sign in the parking lot's southwest corner.
- A new decorative fence to enclose an area for display and storage of large merchandise such as corral panels and water tanks. The location for the fence is between the 504 W Main building and the building at 511 First Street NW, which will serve as a warehouse space for merchandise being sold in the larger building.
  - Of note: This is all to make the situation work, given the two adjacent buildings being available, rather than one large building being available of 50,000 sf. An application for the 511 First Street NW building is not included in the applicant's request, because no substantive improvements to the building are planned other than the addition of a garage door on its east facing side.

The landscaping and upgrade of the fencing material, rather than the initially proposed chain link, are Planning and Zoning Commission and MARC requirements for the conditional use permit so that the site is in harmony with the surrounding downtown environment. Runnings appreciates the opportunity to receive matching funds to offset this additional costs.