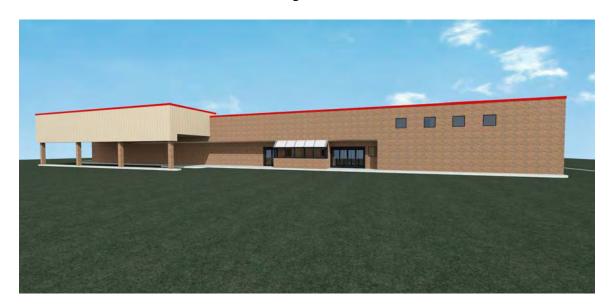

Exterior improvements are to include:

- Extending the canopy and installing new "bran muffin" color tin siding on its face and installing lighting.
- Brick veneer patching on the front of the building.
- New building signage and a pylon sign.
- Landscaping The addition of a 5-ft buffer of trees and shrubs between the parking lot and the sidewalk on the property's east and south sides, as well as an approximate 25X25-ft square in the southeast corner, plus plantings to surround the pole sign in the parking lot's southwest corner.
- A new decorative fence to enclose an area for display and storage of large merchandise such as corral panels and water tanks. The location for the fence is between the 504 W Main building and the building at 511 First Street NW, which will serve as a warehouse space for merchandise being sold in the larger building.
  - Of note: This is all to make the situation work, given the two adjacent buildings being available, rather than one large building being available of 50,000 sf. An application for the 511 First Street NW building is not included in the applicant's request, because no substantive improvements to the building are planned other than the addition of a garage door on its east facing side.

Summary of Proposed Scope of Work: (materials, color schemes, etc.) Please attach colorized drawings that include pre- and post- rehab detail, indicating specifically what will be modified and how (Attachment 2). Bids or official estimates from licensed commercial contractors or other providers of needed services and materials are required. (Attachment 3)